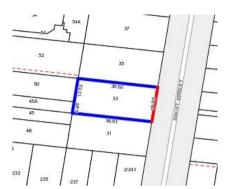

## Single residential property located in the Melbourne metropolitan

| <b></b> • • • • • • • • • • • • • • • • • •                                                                                                                                                                           |                                                 |            |         |               |             |        |              |        |                                    |        |             |  |
|-----------------------------------------------------------------------------------------------------------------------------------------------------------------------------------------------------------------------|-------------------------------------------------|------------|---------|---------------|-------------|--------|--------------|--------|------------------------------------|--------|-------------|--|
|                                                                                                                                                                                                                       | Section                                         |            |         |               |             |        |              |        | 47AF of the Estate Agents Act 1980 |        |             |  |
| Property offer                                                                                                                                                                                                        | ed for s                                        | sale       |         |               |             |        |              |        |                                    |        |             |  |
| Including subu                                                                                                                                                                                                        | Address 3/33 Swift Street, Thornbury V postcode |            |         |               |             |        |              |        |                                    |        |             |  |
| Indicative sell                                                                                                                                                                                                       | ing pric                                        | се         |         |               |             |        |              |        |                                    |        |             |  |
| For the meaning                                                                                                                                                                                                       | of this p                                       | orice see  | cons    | sume          | r.vic.gov.  | au/und | lerquoting   |        |                                    |        |             |  |
| Single pric                                                                                                                                                                                                           | e \$1,07                                        | 5,000      |         |               |             |        |              |        |                                    |        |             |  |
| Median sale p                                                                                                                                                                                                         | rice                                            |            |         |               |             |        |              |        |                                    |        |             |  |
| Median price                                                                                                                                                                                                          | \$1,250,                                        | 000        | Hou     | ıse           | Х           | Unit   |              |        | Suburb                             | Thorr  | nbury       |  |
| Period - From                                                                                                                                                                                                         | eriod - From 01/04/2017 to 30/06/2017 Source    |            |         |               |             |        | REIV         |        |                                    |        |             |  |
| Comparable p                                                                                                                                                                                                          | roperty                                         | / sales (  | (*Del   | lete <i>i</i> | A or B b    | elow a | as applica   | able)  |                                    |        |             |  |
| A* These are the three properties sold within two kilometres of the property for sale in the last sixmonths that the estate agent or agent's representative considers to be most comparable to the property for sale. |                                                 |            |         |               |             |        |              |        |                                    |        |             |  |
| Address of comparable property                                                                                                                                                                                        |                                                 |            |         |               |             |        |              |        | Price                              | D      | ate of sale |  |
| 1                                                                                                                                                                                                                     |                                                 |            |         |               |             |        |              |        |                                    |        |             |  |
| 2                                                                                                                                                                                                                     |                                                 |            |         |               |             |        |              |        |                                    |        |             |  |
| 3                                                                                                                                                                                                                     |                                                 |            |         |               |             |        |              |        |                                    |        |             |  |
| OR                                                                                                                                                                                                                    |                                                 |            |         |               |             |        |              |        |                                    | •      |             |  |
| <b>B</b> * The esta                                                                                                                                                                                                   | ate agen                                        | nt or ager | nt's re | epres         | sentative i | reason | ably believe | es tha | t fewer than t                     | hree c | omparable   |  |