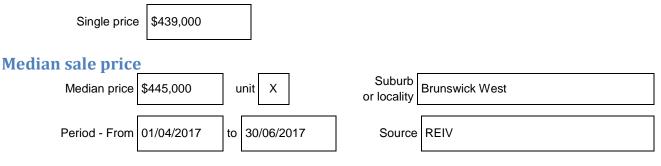

## 2/9 Daly Street, Brunswick West Vic 3055

2 Bed 1 Bath 1 Car Property Type: Apartment

Indicative Selling Price \$429,000 Median Unit Price June Quarter 2017: \$445,000