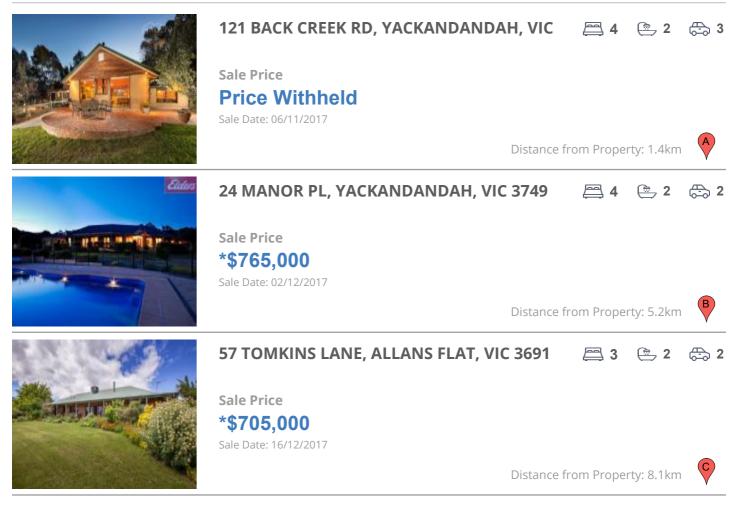

## **COMPARABLE PROPERTIES**

These are the three properties sold within five kilometres of the property for sale in the last 18 months that the estate agent or agent's representative considers to be most comparable to the property for sale.

## **Comparable property sales**

These are the three properties sold within five kilometres of the property for sale in the last 18 months that the estate agent or agent's representative considers to be most comparable to the property for sale.

| Address of comparable property            | Price          | Date of sale |
|-------------------------------------------|----------------|--------------|
| 121 BACK CREEK RD, YACKANDANDAH, VIC 3749 | Price Withheld | 06/11/2017   |
| 24 MANOR PL, YACKANDANDAH, VIC 3749       | *\$765,000     | 02/12/2017   |
| 57 TOMKINS LANE, ALLANS FLAT, VIC 3691    | *\$705,000     | 16/12/2017   |