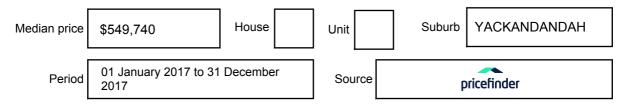

# **MEDIAN SALE PRICE**

# YACKANDANDAH, VIC, 3749

Suburb Median Sale Price (Other)

\$549,740

01 January 2017 to 31 December 2017

Provided by: pricefinder

#### Median sale price