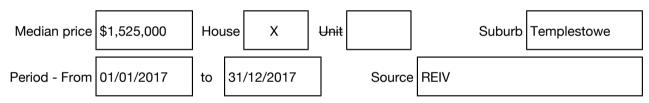

#### Median sale price

Rooms: Property Type: House (Res) Land Size: 4000 sqm approx Agent Comments Indicative Selling Price \$2,800,000 - \$3,000,000 Median House Price Year ending December 2017: \$1,525,000