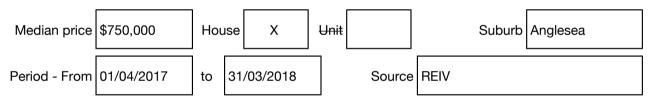

#### Median sale price

Rooms: Property Type: Agent Comments Indicative Selling Price \$2,600,000 Median House Price Year ending March 2018: \$750,000