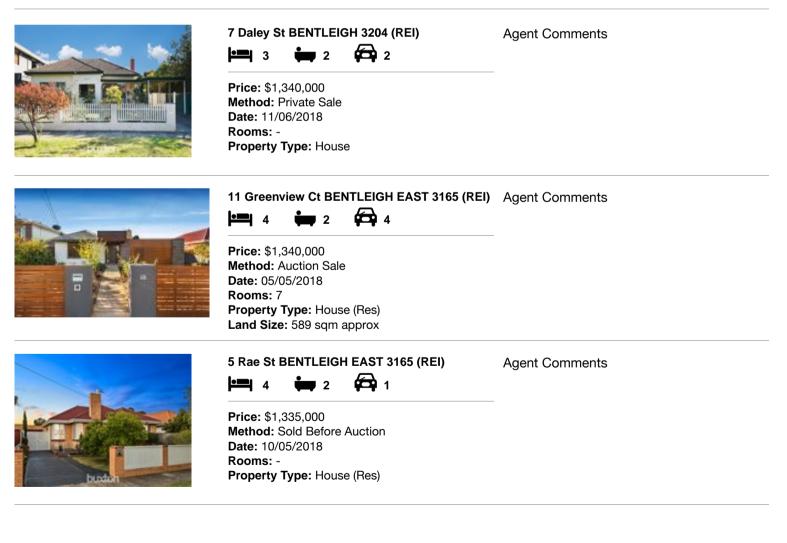

### Comparable property sales (\*Delete A or B below as applicable)

**A**\* These are the three properties sold within two kilometres of the property for sale in the last six months that the estate agent or agent's representative considers to be most comparable to the property for sale.

| Address of comparable property |                                     | Price       | Date of sale |
|--------------------------------|-------------------------------------|-------------|--------------|
| 1                              | 7 Daley St BENTLEIGH 3204           | \$1,340,000 | 11/06/2018   |
| 2                              | 11 Greenview Ct BENTLEIGH EAST 3165 | \$1,340,000 | 05/05/2018   |
| 3                              | 5 Rae St BENTLEIGH EAST 3165        | \$1,335,000 | 10/05/2018   |