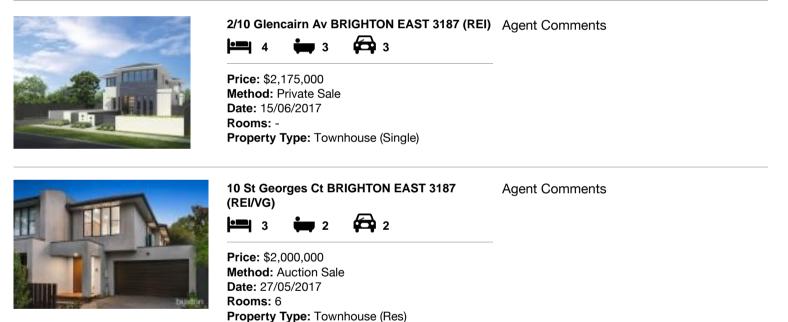

#### Comparable property sales (\*Delete A or B below as applicable)

A\* These are the three properties sold within two kilometres of the property for sale in the last six months that the estate agent or agent's representative considers to be most comparable to the property for sale.

| Address of comparable property | Price | Date of sale |
|--------------------------------|-------|--------------|
| 1                              |       |              |
| 2                              |       |              |
| 3                              |       |              |

OR

**B**<sup>\*</sup> The estate agent or agent's representative reasonably believes that fewer than three comparable properties were sold within two kilometres of the property for sale in the last six months.

## **Comparable Properties**

The estate agent or agent's representative reasonably believes that fewer than three comparable properties were sold within two kilometres of the property for sale in the last six months.