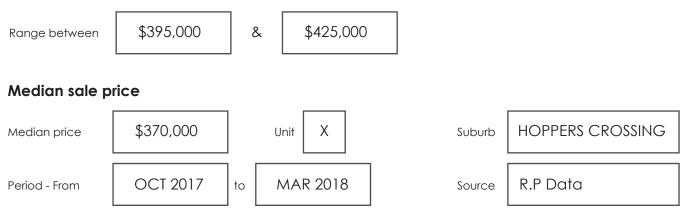

## Indicative selling price

For the meaning of this price see consumer.vic.gov.au/underquoting

## Comparable property sales

These are the three properties sold within two kilometres of the property for sale in the last six months that the estate agent or agent's representative considers to be most comparable to the property for sale.

| Address of comparable property |                                      | Price     | Date of sale |
|--------------------------------|--------------------------------------|-----------|--------------|
| 1                              | 2/34 CAMERON DRIVE, HOPPERS CROSSING | \$426,000 | 12/05/2018   |
| 2                              | 1/34 CAMERON DRIVE, HOPPERS CROSSING | \$425,000 | 19/05/2018   |
| 3                              | 4/3 REDWOOD DRIVE, HOPPERS CROSSING  | \$395,000 | 04/06/2018   |