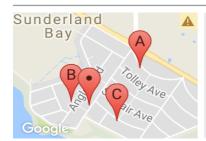

#### **COMPARABLE PROPERTIES**

These are the three properties sold within five kilometres of the property for sale in the last 18 months that the estate agent or agent's representative considers to be most comparable to the property for sale.

# 9 ELWOOD AVE, SURF BEACH, VIC 3922

Sale Price

\$544,000

Sale Date: 29/11/2017

Distance from Property: 423m

19 DOVER ST, SUNDERLAND BAY, VIC 3922

Sale Price

\$549,000

Sale Date: 24/07/2017

Distance from Property: 118m

17 SEAVIEW CRES, SURF BEACH, VIC 3922

Sale Price

\$585,000

Sale Date: 07/05/2017

Distance from Property: 211m