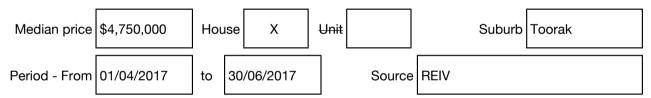

#### Median sale price

Rooms: Property Type: Strata Unit/Flat Agent Comments Indicative Selling Price \$4,995,000 Median House Price June quarter 2017: \$4,750,000