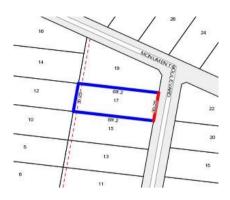

#### Section 47AF of the Estate Agents Act 1980

| Address              | 17 Monument Blvd, Cardigan Vic 3352 |
|----------------------|-------------------------------------|
| Including suburb or  |                                     |
| locality andpostcode |                                     |
|                      |                                     |
|                      |                                     |

Account - Ballarat Property Group | P: 03 5330 0500 | F: 03 5330 0501

Generated: 31/08/2017 12:40

Date of sale

Price

Rooms:

Property Type: Land Land Size: 2136 sqm approx

**Agent Comments** 

Indicative Selling Price \$275,000