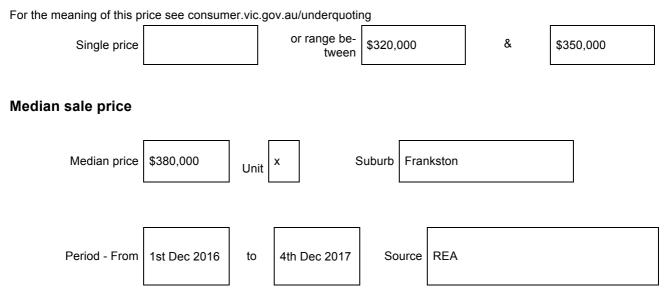

# Statement of Information Single residential property located in the Melbourne metropolitan area

Sections 47AF of the Estate Agents Act 1980

## Property offered for sale

Address Including suburb and postcode

Apt 306/435 Nepean Highway Frankston 3199

### Indicative selling price



#### Comparable property sales:

**A**<sup>\*</sup> These are the three properties sold within two kilometres of the property for sale in the last six months that the estate agent or agent's representative considers to be most comparable to the property for sale.

| Address of comparable property       | Price     | Date of sale |
|--------------------------------------|-----------|--------------|
| 11/392-394 Nepean Highway, Frankston | \$330,000 | 02/08/17     |
| 116/435 Nepean Highway, Frankston    | \$330,000 | 01/07/17     |
| 42/392-394 Nepean Highway, Frankston | \$340,000 | 19/07/17     |

#### Property offered for sale by

Agent Name and Contact Details 0438 238 453

## DATE Prepared: 7<sup>th</sup> December 2017