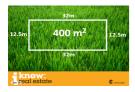

oor@leaderestateagents.com.au

### LAND Offered for Sale

13 Primrose Crescent Mickleham VIC 3064



## **Indicative Selling Price**

For the meaning of this price see consumer.vic.gov.au/underquoting

Range between \$300,000 & \$330,000

### **Median Sale Price**

\$247,450 Lands in Mickleham between May 2017 - Apr 2018

Source: CoreLogic

# **Comparable Property Sales**

These are the 3 properties sold within 2 kilometres of the property for sale in the last 6 months that the estate agent or agent's representative considers to be most comparable to the property for sale.



**4 Hawksburn Place Mickleham VIC** Sold Price **\$322,500** Sold Date **19-Feb-18 3064** 

□ - □ - □ Distance 0.19km

8 Selkirk Way Mickleham VIC 3064 Sold Price \$317,000 Sold Date 15-Jan-18

□ - □ Distance 0.41km



40 Jacka Street Mickleham VIC 3064

Sold Price **\$315,000** 

Sold Date

13-Apr-18

**=** 4

 Distance

0.5km

**DISCLAIMER** Whilst all reasonable effort is made to ensure the information in this publication is current, CoreLogic does not warrant the accuracy or completeness of the data and information contained in this publication and to the full extent not prohibited by law excludes all for any loss or damage arising in connection with the data and information contained in this publication.

The State of Victoria owns the copyright in the Property Sales Data and reproduction of that data in any way without the consent of the State of Victoria will constitute a breach of the Copyright Act 1968 (Cth). The State of Victoria does not warrant the accuracy or completeness of the Property S