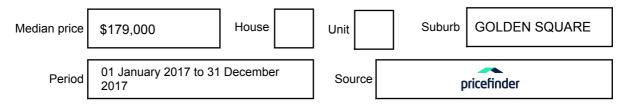

## STATEMENT OF INFORMATION

Section 47AF of the Estate Agents Act 1980

**MEDIAN SALE PRICE** 

# **GOLDEN SQUARE, VIC, 3555**

Suburb Median Sale Price (Vacant Land)

\$179,000

01 January 2017 to 31 December 2017

Provided by: pricefinder

#### Median sale price