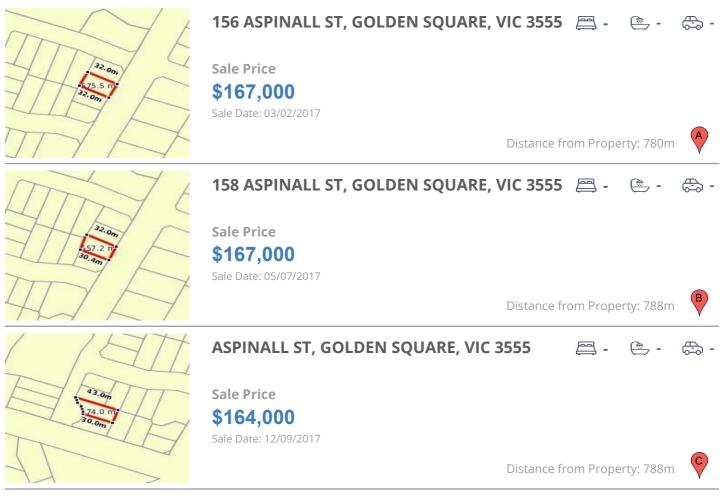

# **COMPARABLE PROPERTIES**

These are the three properties sold within five kilometres of the property for sale in the last 18 months that the estate agent or agent's representative considers to be most comparable to the property for sale.

#### **Comparable property sales**

These are the three properties sold within five kilometres of the property for sale in the last 18 months that the estate agent or agent's representative considers to be most comparable to the property for sale.

| Address of comparable property           | Price     | Date of sale |
|------------------------------------------|-----------|--------------|
| 156 ASPINALL ST, GOLDEN SQUARE, VIC 3555 | \$167,000 | 03/02/2017   |
| 158 ASPINALL ST, GOLDEN SQUARE, VIC 3555 | \$167,000 | 05/07/2017   |
| ASPINALL ST, GOLDEN SQUARE, VIC 3555     | \$164,000 | 12/09/2017   |