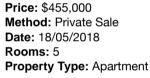

| Address of comparable property |                                        | Price     | Date of sale |
|--------------------------------|----------------------------------------|-----------|--------------|
| 1                              | 2009/673 La Trobe St DOCKLANDS 3008    | \$455,000 | 18/05/2018   |
| 2                              | 311/55 Jeffcott St WEST MELBOURNE 3003 | \$451,888 | 10/05/2018   |
| 3                              | 902/33 Batman St WEST MELBOURNE 3003   | \$440,000 | 17/04/2018   |

## **Comparable Properties**

2009/673 La Trobe St DOCKLANDS 3008 (REI) Agent Comments

311/55 Jeffcott St WEST MELBOURNE 3003 Agent Comments (REI)

Price: \$451,888 Method: Private Sale Date: 10/05/2018 Rooms: 3 Property Type: Apartment