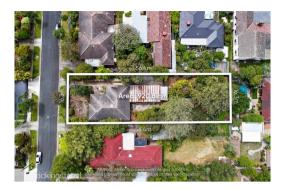

#### Property offered for sale

Address Including suburb and postcode

26 Lincoln Avenue, Mont Albert North Vic 3129

### hockingstuart

Rooms: Property Type: House (Res) Land Size: 920sqm sqm approx Agent Comments Indicative Selling Price \$1,600,000 - \$1,760,000 Median House Price Year ending December 2017: \$1,601,000