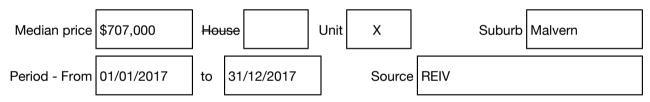

#### Median sale price

Rooms: Property Type: Apartment Agent Comments

**Indicative Selling Price** \$739,000 **Median Unit Price** Year ending December 2017: \$707,000