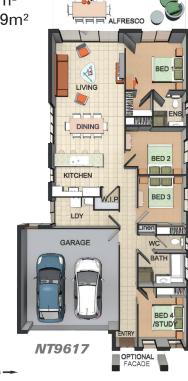

## HOUSES-LAND PACKAGE

**TURNKEY PRICE:** 

\$450,343

Land Size: 400m<sup>2</sup> House Size: 199m<sup>2</sup>