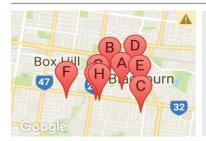

## **COMPARABLE PROPERTIES**

These are the three properties sold within two kilometres of the property for sale in the last six months that the estate agent or agent's representative considers to be most comparable to the property for sale.

# Comparable property sales

These are the three properties sold within two kilometres of the property for sale in the last six months that the estate agent or agent's representative considers to be most comparable to the property for sale.

| Address of comparable property              | Price          | Date of sale |
|---------------------------------------------|----------------|--------------|
| 66 LAUREL GR, BLACKBURN, VIC 3130           | *\$1,475,000   | 19/09/2017   |
| 49 PAKENHAM ST, BLACKBURN, VIC 3130         | Price Withheld | 25/08/2017   |
| 29 SHAWLANDS AVE, BLACKBURN SOUTH, VIC 3130 | Price Withheld | 12/08/2017   |
| 42 MAIN ST, BLACKBURN, VIC 3130             | \$1,400,000    | 13/04/2017   |

| 1 EUSTACE ST, BLACKBURN, VIC 3130        | \$1,550,000    | 06/05/2017 |
|------------------------------------------|----------------|------------|
| 23 JELLICOE ST, BOX HILL SOUTH, VIC 3128 | Price Withheld | 16/09/2017 |
| 11 HIRST ST, BLACKBURN, VIC 3130         | *\$1,490,000   | 09/09/2017 |
| 22 CRAIG ST, BLACKBURN SOUTH, VIC 3130   | \$1,468,000    | 03/06/2017 |