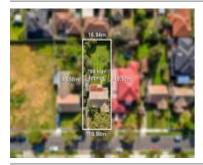

# 10 CRAIG STREET, BLACKBURN SOUTH, 🕮 4 🕒 2 🚓 1

#### Property offered for sale

Address Including suburb and postcode 10 CRAIG STREET, BLACKBURN SOUTH, VIC 3130