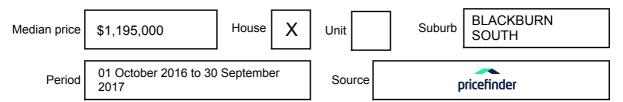

## **MEDIAN SALE PRICE**

# **BLACKBURN SOUTH, VIC, 3130**

**Suburb Median Sale Price (House)** 

\$1,195,000

01 October 2016 to 30 September 2017

Provided by: **pricefinder** 

#### Median sale price