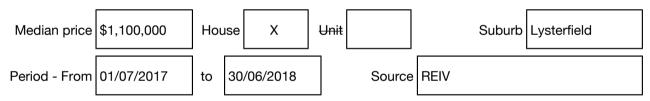

# Statement of Information

# Single residential property located in the Melbourne metropolitan area

#### Section 47AF of the Estate Agents Act 1980

# Property offered for sale

Address Including suburb and postcode

18 Allamanda Boulevard, Lysterfield Vic 3156

### Indicative selling price

For the meaning of this price see consumer.vic.gov.au/underquoting

 Range between
 \$950,000
 &
 \$995,000

#### Median sale price



#### Comparable property sales (\*Delete A or B below as applicable)

A\* These are the three properties sold within two kilometres of the property for sale in the last six months that the estate agent or agent's representative considers to be most comparable to the property for sale.

| Address of comparable property |                                    | Price       | Date of sale |
|--------------------------------|------------------------------------|-------------|--------------|
| 1                              | 9 The Strand LYSTERFIELD 3156      | \$1,035,000 | 19/04/2018   |
| 2                              | 93 Oaktree Rise LYSTERFIELD 3156   | \$970,000   | 10/07/2018   |
| 3                              | 25 Allamanda Blvd LYSTERFIELD 3156 | \$962,500   | 17/06/2018   |

####