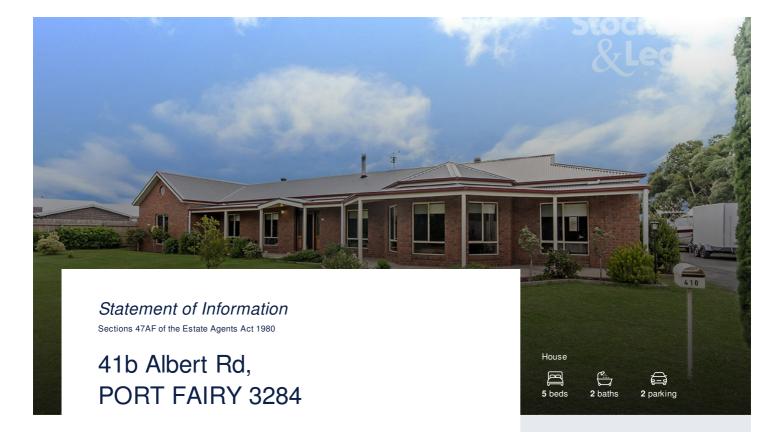

## Indicative selling price

For the meaning of this price see consumer.vic.gov.au/underquoting

# **Single price \$ 699,000**

### Median sale price

Median House for PORT FAIRY for period Dec 2016 - Mar 2017 Sourced from pricefinder.

\$ 465,000

#### Comparable property sales

These are the three properties sold within five kilometres of the property for sale in the last 18 months that the estate agent or agent's representative considers to be the most comparable to the property for sale.

| 80 Princes hwy,<br>Port Fairy 3284  | Price \$ 650,000 Sold 04 December 2016 |
|-------------------------------------|----------------------------------------|
| 9 Norfolk Place,<br>Port Fairy 3284 | Price \$ 700,000 Sold 15 December 2016 |
| 106 Princes Hwy,<br>Port Fairy 3284 | Price \$ 970,000