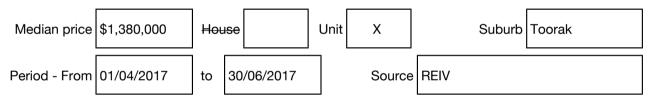

## Statement of Information

# Single residential property located in the Melbourne metropolitan area

### Section 47AF of the Estate Agents Act 1980

#### Property offered for sale

Address Including suburb and postcode

3/49 Bruce Street, Toorak Vic 3142

#### Indicative selling price

For the meaning of this price see consumer.vic.gov.au/underquoting

Single price \$799,000

#### Median sale price



#### Comparable property sales (\*Delete A or B below as applicable)

A\* These are the three properties sold within two kilometres of the property for sale in the last six months that the estate agent or agent's representative considers to be most comparable to the property for sale.

| Address of comparable property |                                 | Price     | Date of sale |
|--------------------------------|---------------------------------|-----------|--------------|
| 1                              | 5/9 Rockley Rd SOUTH YARRA 3141 | \$792,500 | 22/04/2017   |
| 2                              | 14/3 Struan St TOORAK 3142      | \$760,000 | 29/04/2017   |
| 3                              | 4/22 Tintern Av TOORAK 3142     | \$752,000 | 28/06/2017   |

OR

**B**\* The estate agent o