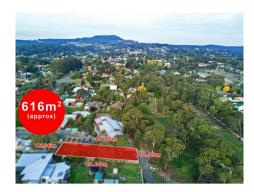

## hockingstuart

Indicative Selling Price \$275,000 - \$295,000 **Median House Price** Year ending March 2017: \$412,000

Fronting picturesque De Soza park, this land holding offers an incredibly rare opportunity to purchase a quality land holding in this amazing location. Offering 616sqm, the property has new timber fencing, and all services are available for connection. The property has full council planning approvals for a dwelling, making this an easy "purchase and build" option! The property is a stone's throw from the Buninyong golf course, and the De Soza park walking track takes you to the many town amenities in Buninyong. Surrounded by trees, this property boasts a peaceful and private setting.