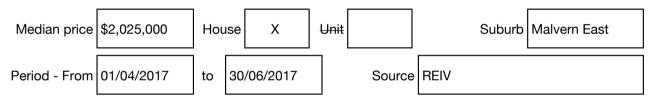

#### Median sale price

Rooms: 4 Property Type: House -Semi-detached Land Size: 333.305 sqm approx Agent Comments Indicative Selling Price \$1,000,000 - \$1,100,000 Median House Price June quarter 2017: \$2,025,000