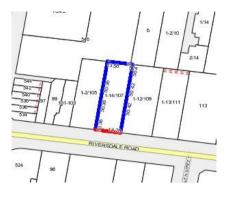

#### Property offered for sale

Address Including suburb and postcode

1/107 Riversdale Road, Hawthorn Vic 3122

### 1/107 Riversdale Road, Hawthorn Vic 3122

Rooms: Property Type: Strata Unit/Flat Agent Comments

**Indicative Selling Price** \$420,000 - \$462,000 **Median Unit Price** December guarter 2017: \$611,000