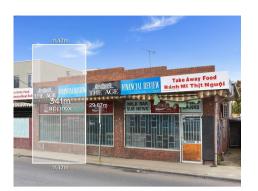

## Single residential property located in the Melbourne metropolitan

|                                       | Section 47AF               |           |        |       |                   |       |      |            |       | of the Estate Agents Act 1980 |        |        |                           |    |
|---------------------------------------|----------------------------|-----------|--------|-------|-------------------|-------|------|------------|-------|-------------------------------|--------|--------|---------------------------|----|
| Property offer                        | ed for s                   | sale      |        |       |                   |       |      |            |       |                               |        |        |                           |    |
| Address Including suburb and postcode |                            |           | Georg  | ges F | Road, Tho         | ornbu | ry \ | /ic 3071   |       |                               |        |        |                           |    |
| Indicative sell                       | ing pric                   | e         |        |       |                   |       |      |            |       |                               |        |        |                           |    |
| For the meaning                       | of this p                  | orice see | cons   | sume  | er.vic.gov.       | .au/u | nde  | erquoting  |       |                               |        |        |                           |    |
| Range between                         | Range between \$1,200,000  |           |        | & \$1 |                   |       |      | 1,320,000  |       |                               |        |        |                           |    |
| Median sale p                         | rice                       |           |        |       |                   |       |      |            |       |                               |        |        |                           |    |
| Median price                          | \$1,275,                   | 000       | Ηοι    | ıse   | Х                 | Un    | iŧ   |            |       | S                             | Suburb | Thor   | nbury                     |    |
| Period - From                         | eriod - From 01/07/2017 to |           |        |       | 30/09/2017 Source |       |      |            |       | REIV                          |        |        |                           |    |
| Comparable p                          | roperty                    | sales     | (*De   | lete  | A or B b          | elov  | v a  | s applica  | able) | )                             |        |        |                           |    |
| months                                |                            | estate a  |        |       |                   |       |      |            | •     |                               |        |        | e last six<br>able to the |    |
| Address of co                         | mparab                     | le prope  | rty    |       |                   |       |      |            |       | Price                         | )      |        | Date of sal               | le |
| 1                                     |                            |           |        |       |                   |       |      |            |       |                               |        |        |                           |    |
| 2                                     |                            |           |        |       |                   |       |      |            |       |                               |        |        |                           |    |
| 3                                     |                            |           |        |       |                   |       |      |            |       |                               |        |        |                           |    |
| OR                                    |                            |           |        |       |                   |       |      |            |       |                               |        |        |                           |    |
| <b>B</b> * The esta                   | ate agen                   | t or age  | nt's r | epre: | sentative         | reaso | ona  | bly believ | es th | at fewer                      | than t | hree ( | comparabl                 | е  |

**Indicative Selling Price** \$1,200,000 - \$1,320,000 **Median House Price** September quarter 2017: \$1,275,000

Rooms: Property Type: Shop/House Land Size: 341 sqm approx

**Agent Comments** 