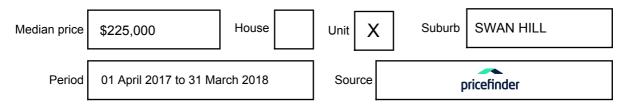

**MEDIAN SALE PRICE** 

# SWAN HILL, VIC, 3585

Suburb Median Sale Price (Unit)

\$225,000

01 April 2017 to 31 March 2018

Provided by: pricefinder