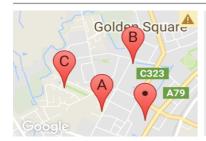

### **COMPARABLE PROPERTIES**

These are the three properties sold within five kilometres of the property for sale in the last 18 months that the estate agent or agent's representative considers to be most comparable to the property for sale.

122 ASPINALL ST, GOLDEN SQUARE, VIC 3555 🕮 3

Sale Price

\*\$373,000

Sale Date: 12/10/2017

Distance from Property: 588m

3 TOMKINSON DR, GOLDEN SQUARE, VIC

Sale Price

\*\$360,000

Sale Date: 08/08/2017

Distance from Property: 839m

30 SOLDATOS DR, GOLDEN SQUARE, VIC 3555 🚐 3

**Sale Price** 

\$365.000

Sale Date: 10/03/2017

Distance from Property: 1.2km

## Comparable property sales

These are the three properties sold within five kilometres of the property for sale in the last 18 months that the estate agent or agent's representative considers to be most comparable to the property for sale.

| Address of comparable property           | Price      | Date of sale |
|------------------------------------------|------------|--------------|
| 122 ASPINALL ST, GOLDEN SQUARE, VIC 3555 | *\$373,000 | 12/10/2017   |
| 3 TOMKINSON DR, GOLDEN SQUARE, VIC 3555  | *\$360,000 | 08/08/2017   |
| 30 SOLDATOS DR, GOLDEN SQUARE, VIC 3555  | \$365,000  | 10/03/2017   |