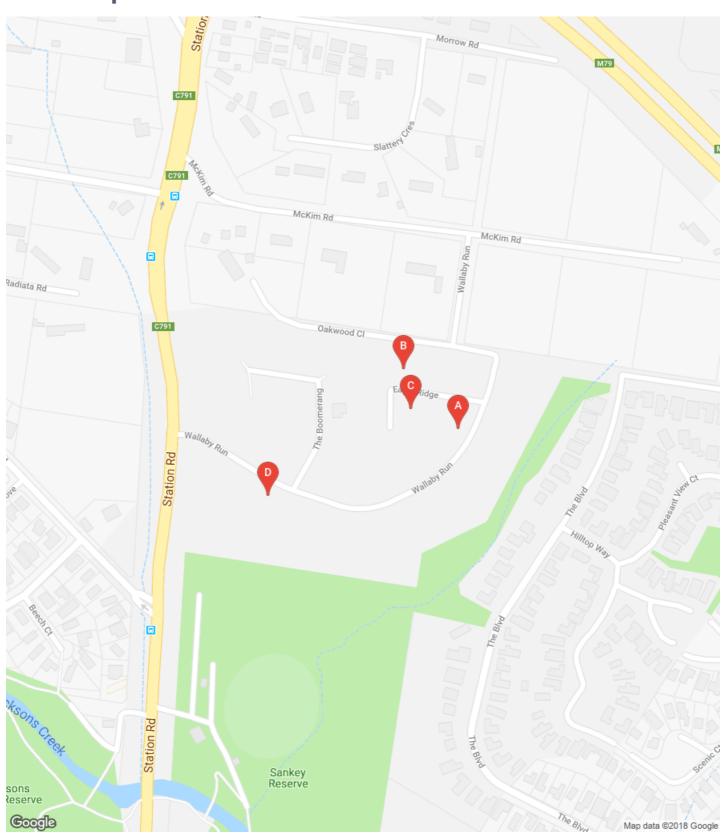

## 41 WALLABY RUN, GISBORNE, VIC 3437

Property Type: Vacant Land

Area: 588 m<sup>2</sup> Area \$/m2: \$587 RPD: 71//PS811541

Features:

UBD Ref: Melbourne - 55 B9 ==

Sale Price: \$345,000 (Normal Sale)
Sale Date: 25/05/2018 Days to Sell: 4 Days

## 19 EAGLE RDGE, GISBORNE, VIC 3437

Property Type: Vacant Land Area: 719 m<sup>2</sup>

Area \$/m2: \$563 RPD: 58//PS811541

Features:

Sale Price: \$405,000 (Normal Sale)

UBD Ref: Melbourne - 55 B8

Sale Date: 21/02/2018 Days to Sell: N/A

## 12 EAGLE RDGE, GISBORNE, VIC 3437

Property Type: Vacant Land

Area: 504 m<sup>2</sup> Area \$/m2: \$634 RPD: 63//PS811541

Features:

Sale Price: \$320,000 (Normal Sale)

UBD Ref: Melbourne - 55 B8 == -

Sale Date: 01/02/2018 Days to Sell: N/A

## 4 THE BOOMERANG, GISBORNE, VIC 3437

Property Type: Vacant Land Area: 6.15 ha

Area \$/m2:

RPD: P//PS503588; RES1, RES2, 41, 43//PS637241; B, 3, 4, 39//PS708787

Features:

Sale Price: Price Withheld (Agents Advice - Sale)
Sale Date: 24/01/2018 Days to Sell: 21 Days
Last Price: Please contact Agent for Chg %: