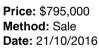

27 White Gum Dr HAMLYN HEIGHTS 3215 (VG) Agent Comments

Rooms: -

Property Type: House (Previously Occupied -

Detached)

Land Size: 868 sqm approx

4 Prestige Av BELL PARK 3215 (VG)

Price: \$705,000 Method: Sale Date: 20/01/2017

| Address of comparable property      | Price     | Date of sale |
|-------------------------------------|-----------|--------------|
| 4 Sakura PI BELL POST HILL 3215     | \$890,000 | 25/07/2016   |
| 27 White Gum Dr HAMLYN HEIGHTS 3215 | \$795,000 | 21/10/2016   |
| 4 Prestige Av BELL PARK 3215        | \$705,000 | 20/01/2017   |