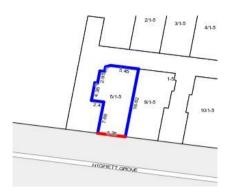

#### Section 47AF of the Estate Agents Act 1980

| <b>Property</b> | offered | for | sale |
|-----------------|---------|-----|------|
|-----------------|---------|-----|------|

| Address Including suburb and postcode |  |
|---------------------------------------|--|
|                                       |  |

#### Indicative selling price

For the meaning of this price see consumer.vic.gov.au/underquoting

| Range between | \$580,000 | & | \$630,000 |
|---------------|-----------|---|-----------|
|               |           |   |           |