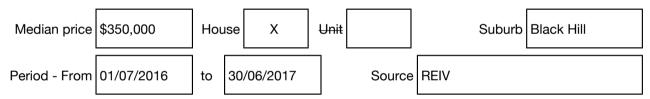

#### Median sale price

Rooms: Property Type: Agent Comments Indicative Selling Price \$499,000 Median House Price Year ending June 2017: \$350,000