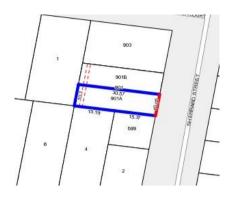

#### Property offered for sale

Address 901a Sherrard St Including suburb and postcode

901a Sherrard Street, Black Hill Vic 3350