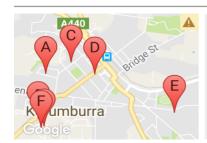

#### **COMPARABLE PROPERTIES**

These are the three properties sold within five kilometres of the property for sale in the last 18 months that the estate agent or agent's representative considers to be most comparable to the property for sale.

## 31 VALLEY VIEW PDE, KORUMBURRA, VIC

Sale Price

\*\$309,500

Sale Date: 02/05/2017

Distance from Property: 645m

## 12 HANNAH RISE CRES, KORUMBURRA, VIC

Sale Price

\$325,000

Sale Date: 27/03/2017

Distance from Property: 125m

## 22 KING ST, KORUMBURRA, VIC 3950

**Sale Price** 

\$280.000

Sale Date: 28/02/2017

Distance from Property: 907m

## 19 RADOVICK ST, KORUMBURRA, VIC 3950 🚊 3 😓 2 🚓 1

Sale Price

\$282,000

Sale Date: 16/02/2017

Distance from Property: 968m

25 BOUNDARY RD, KORUMBURRA, VIC 3950

**Sale Price** 

\$310,000

Sale Date: 10/02/2017

Distance from Property: 1.8km

5 LAUREN WAY, KORUMBURRA, VIC 3950

Sale Price

\$285,000

Sale Date: 16/04/2017

Distance from Property: 137m

## Comparable property sales

These are the three properties sold within five kilometres of the property for sale in the last 18 months that the estate agent or agent's representative considers to be most comparable to the property for sale.

| Address of comparable property            | Price      | Date of sale |
|-------------------------------------------|------------|--------------|
| 31 VALLEY VIEW PDE, KORUMBURRA, VIC 3950  | *\$309,500 | 02/05/2017   |
| 12 HANNAH RISE CRES, KORUMBURRA, VIC 3950 | \$325,000  | 27/03/2017   |
| 22 KING ST, KORUMBURRA, VIC 3950          | \$280,000  | 28/02/2017   |
| 19 RADOVICK ST, KORUMBURRA, VIC 3950      | \$282,000  | 16/02/2017   |

| 25 BOUNDARY RD, KORUMBURRA, VIC 3950 | \$310,000 | 10/02/2017 |
|--------------------------------------|-----------|------------|
| 5 LAUREN WAY, KORUMBURRA, VIC 3950   | \$285,000 | 16/04/2017 |