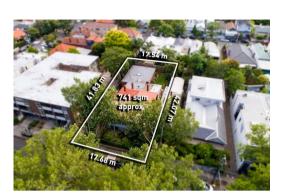

Indicative Selling Price \$3,150,000 Median House Price

June quarter 2017: \$2,013,000

**1**17 **1**8 **6** 

Property Type: Block of

Flats/Units (Res)

Land Size: 741 sqm approx

Agent Comments

Registered Apartment House or Development Site (S.T.P.A)