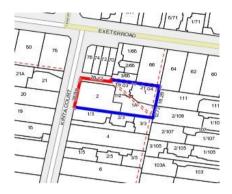

## Single residential property located in the Melbourne metropolitan area

|                                             |                    |                                                   |      |                                    | Sec      | ction 47 | AF of | the Estate | Ag           | ents Act 1980 |
|---------------------------------------------|--------------------|---------------------------------------------------|------|------------------------------------|----------|----------|-------|------------|--------------|---------------|
| Property offere                             | d for s            | sale                                              |      |                                    |          |          |       |            |              |               |
| Address<br>Including suburb and<br>postcode |                    | Lot 2 & 3/1-2 Kinta Court, Croydon North Vic 3136 |      |                                    |          |          |       |            |              |               |
| Indicative sellir                           | ng pric            | e                                                 |      |                                    |          |          |       |            |              |               |
| For the meaning of                          | of this p          | rice see                                          | cons | sumer.vic.gov.a                    | au/under | quoting  |       |            |              |               |
| Range between                               | 000                |                                                   | &    | \$470                              | 0,000    |          |       |            |              |               |
| Median sale pri                             | се                 |                                                   |      |                                    |          |          |       |            |              |               |
| Median price                                | 722,50             | 00                                                | Hou  | ıse                                | Unit     | Х        |       | Suburb     | Cro          | oydon North   |
| Period - From 0                             | 1/10/2             | 017                                               | to   | 31/12/2017                         |          | Source   | REIV  |            |              |               |
| Comparable pro                              | operty             | sales (                                           | *Del | ete A or B b                       | elow as  | applica  | ble)  |            |              |               |
|                                             | <del>nat the</del> | estate a                                          |      | s sold within tv<br>or agent's rep |          |          |       |            |              |               |
| Address of comparable property              |                    |                                                   |      |                                    |          |          | Price |            | Date of sale |               |
| 1                                           |                    |                                                   |      |                                    |          |          |       |            |              |               |
| 2                                           |                    |                                                   |      |                                    |          |          |       |            |              |               |
| 3                                           |                    |                                                   |      |                                    |          |          |       |            |              |               |