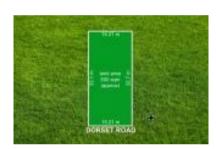

## Comparable Properties

82 Dorset Rd CROYDON 3136 (REI)

💻 - 🙀 - 🛱 -

Price: \$492,500 Method: Private Sale Date: 28/11/2017

Rooms: -

Property Type: Land (Res)

Agent Comments
Approx. 500 sqm;

The estate agent or agent's representative reasonably believes that fewer than three comparable properties were sold within two kilometres of the property for sale in the last six months.