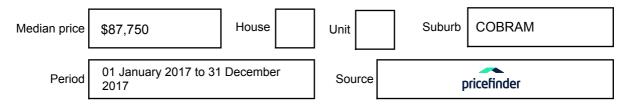

## **MEDIAN SALE PRICE**

## COBRAM, VIC, 3644

Suburb Median Sale Price (Vacant Land)

\$87,750

01 January 2017 to 31 December 2017

Provided by: pricefinder