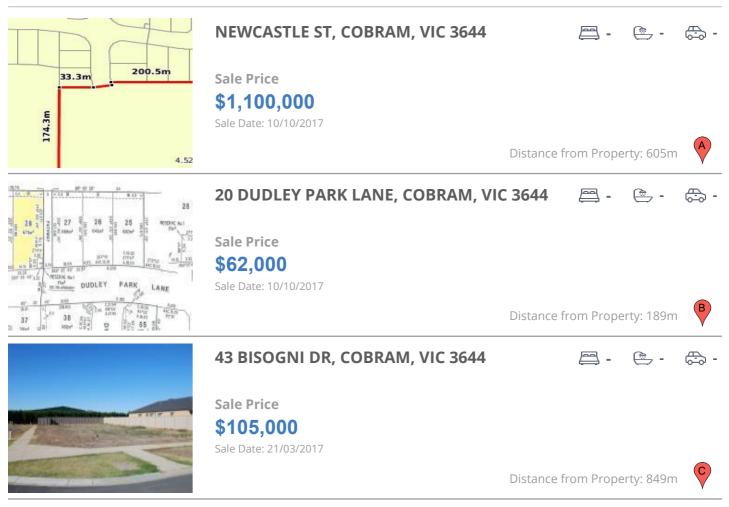

| Address of comparable property        | Price       | Date of sale |
|---------------------------------------|-------------|--------------|
| NEWCASTLE ST, COBRAM, VIC 3644        | \$1,100,000 | 10/10/2017   |
| 20 DUDLEY PARK LANE, COBRAM, VIC 3644 | \$62,000    | 10/10/2017   |
| 43 BISOGNI DR, COBRAM, VIC 3644       | \$105,000   | 21/03/2017   |
| 8 RIVERGUM CRT, COBRAM, VIC 3644      | \$105,000   | 15/11/2017   |