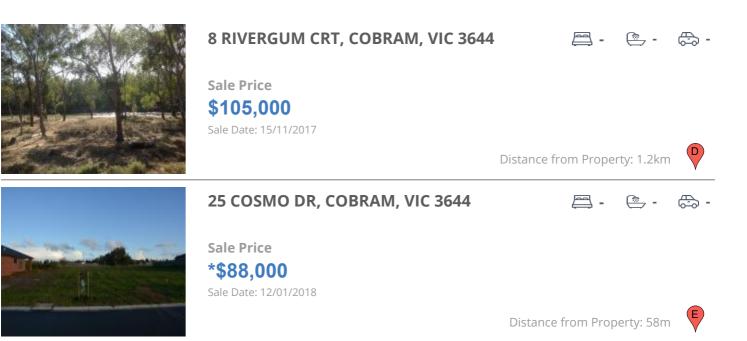

| Address of comparable property        | Price       | Date of sale |
|---------------------------------------|-------------|--------------|
| NEWCASTLE ST, COBRAM, VIC 3644        | \$1,100,000 | 10/10/2017   |
| 20 DUDLEY PARK LANE, COBRAM, VIC 3644 | \$62,000    | 10/10/2017   |
| 43 BISOGNI DR, COBRAM, VIC 3644       | \$105,000   | 21/03/2017   |
| 8 RIVERGUM CRT, COBRAM, VIC 3644      | \$105,000   | 15/11/2017   |

| 25 COSIVIO DR, COBRAIN, VIC 3644 \$66,000 12/01/2016 | 25 COSMO DR, COBRAM, VIC 3644 | *\$88,000 | 12/01/2018 |
|------------------------------------------------------|-------------------------------|-----------|------------|
|------------------------------------------------------|-------------------------------|-----------|------------|