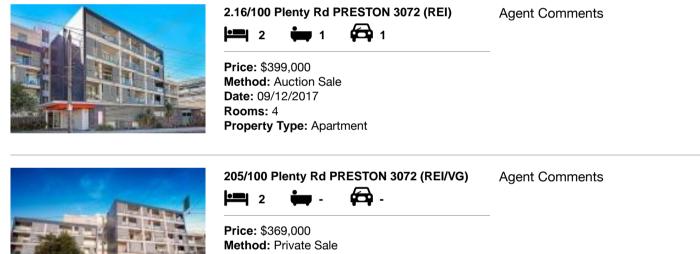

| Address of comparable property |                                 | Price     | Date of sale |
|--------------------------------|---------------------------------|-----------|--------------|
| 1                              | 2.16/100 Plenty Rd PRESTON 3072 | \$399,000 | 09/12/2017   |
| 2                              | 205/100 Plenty Rd PRESTON 3072  | \$369,000 | 23/08/2017   |
| 3                              | 220/100 Plenty Rd PRESTON 3072  | \$355,000 | 15/11/2017   |

### **Comparable Properties**

Date: 23/08/2017 Rooms: -Property Type: Apartment

Price: \$355,000 Method: Private Sale Date: 15/11/2017 Rooms: -Property Type: Apartment This is a 1 bedroom apartment, mine is 2 bed