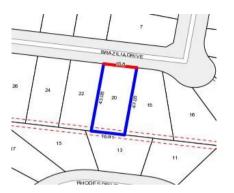

#### Section 47AF of the Estate Agents Act 1980

| Property | offered | for | sale |
|----------|---------|-----|------|
|----------|---------|-----|------|

| Address              | 1/20 Brazilia Drive, Glen Waverley Vic 3150 |
|----------------------|---------------------------------------------|
| Including suburb and |                                             |
| postcode             |                                             |
|                      |                                             |
|                      |                                             |