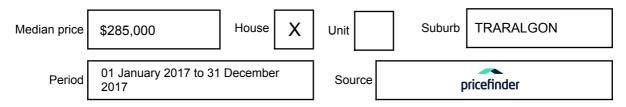

# **MEDIAN SALE PRICE**

# **TRARALGON, VIC, 3844**

Suburb Median Sale Price (House)

\$285,000

01 January 2017 to 31 December 2017

Provided by: pricefinder

### Median sale price