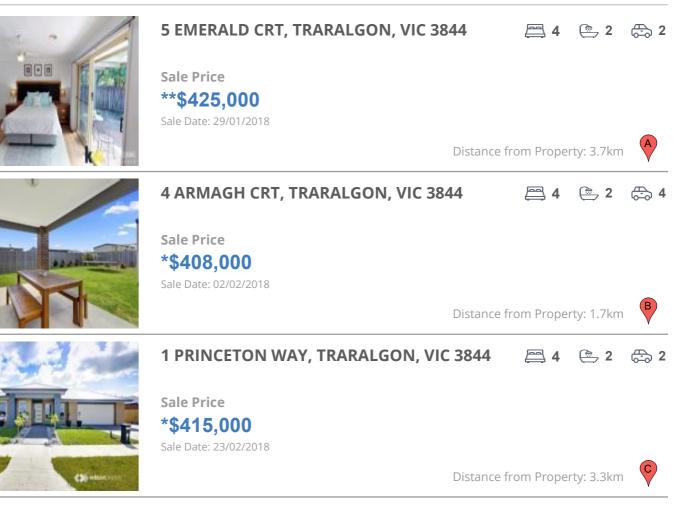

# **COMPARABLE PROPERTIES**

These are the three properties sold within five kilometres of the property for sale in the last 18 months that the estate agent or agent's representative considers to be most comparable to the property for sale.

### **Comparable property sales**

These are the three properties sold within five kilometres of the property for sale in the last 18 months that the estate agent or agent's representative considers to be most comparable to the property for sale.

| Address of comparable property       | Price       | Date of sale |
|--------------------------------------|-------------|--------------|
| 5 EMERALD CRT, TRARALGON, VIC 3844   | **\$425,000 | 29/01/2018   |
| 4 ARMAGH CRT, TRARALGON, VIC 3844    | *\$408,000  | 02/02/2018   |
| 1 PRINCETON WAY, TRARALGON, VIC 3844 | *\$415,000  | 23/02/2018   |