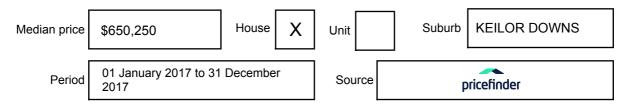

### **MEDIAN SALE PRICE**

## **KEILOR DOWNS, VIC, 3038**

Suburb Median Sale Price (House)

\$650,250

01 January 2017 to 31 December 2017

Provided by: pricefinder

#### Median sale price