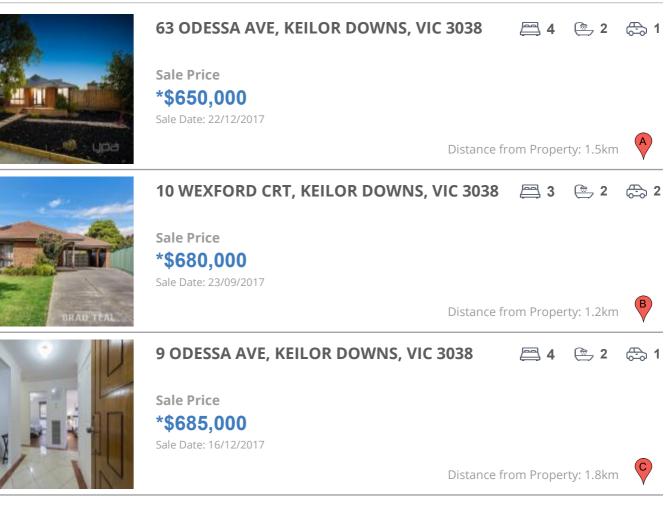

### **COMPARABLE PROPERTIES**

These are the three properties sold within two kilometres of the property for sale in the last six months that the estate agent or agent's representative considers to be most comparable to the property for sale.

#### **Comparable property sales**

These are the three properties sold within two kilometres of the property for sale in the last six months that the estate agent or agent's representative considers to be most comparable to the property for sale.

| Address of comparable property         | Price      | Date of sale |
|----------------------------------------|------------|--------------|
| 63 ODESSA AVE, KEILOR DOWNS, VIC 3038  | *\$650,000 | 22/12/2017   |
| 10 WEXFORD CRT, KEILOR DOWNS, VIC 3038 | *\$680,000 | 23/09/2017   |
| 9 ODESSA AVE, KEILOR DOWNS, VIC 3038   | *\$685,000 | 16/12/2017   |