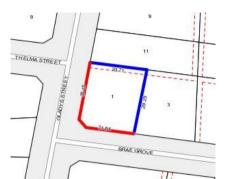

# Single residential property located in the Melbourne metropolitan area

#### Section 47AF of the Estate Agents Act 1980

| Property of | offered | for | sale |
|-------------|---------|-----|------|
|-------------|---------|-----|------|

| Including suburb and |  |
|----------------------|--|
| postcode             |  |
|                      |  |