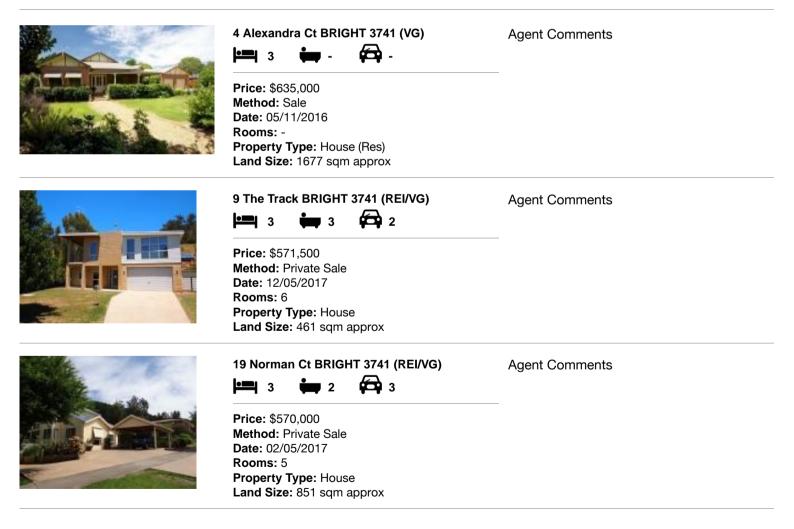

#### Comparable property sales (\*Delete A or B below as applicable)

A\* These are the three properties sold within five kilometres of the property for sale in the last eighteen months that the estate agent or agent's representative considers to be most comparable to the property for sale.

| Address of comparable property |                            | Price     | Date of sale |
|--------------------------------|----------------------------|-----------|--------------|
| 1                              | 4 Alexandra Ct BRIGHT 3741 | \$635,000 | 05/11/2016   |
| 2                              | 9 The Track BRIGHT 3741    | \$571,500 | 12/05/2017   |
| 3                              | 19 Norman Ct BRIGHT 3741   | \$570,000 | 02/05/2017   |