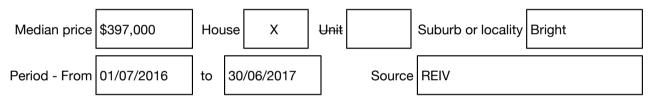

#### Median sale price

> Indicative Selling Price \$615,000 Median House Price Year ending June 2017: \$397,000