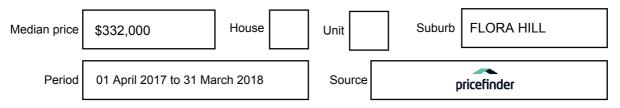

# Statement of Information Single residential property located outside the Melbourne metropolitan area

### Sections 47AF of the Estate Agents Act 1980

# Property offered for sale

Address Including suburb and postcode 5B ELLIS STREET, FLORA HILL, VIC 3550

## Indicative selling price

For the meaning of this price see consumer.vic.gov.au/underquoting

Price Range:

\$450,000 to \$475,000

### Median sale price



#### **Comparable property sales**

These are the three properties sold within five kilometres of the property for sale in the last 18 months that the estate agent or agent's representative considers to be most comparable to the property for sale.

| Address of comparable property         | Price     | Date of sale |
|----------------------------------------|-----------|--------------|
| 4 THE LITTLE TCE, KENNINGTON, VIC 3550 | \$450,000 | 26/09/2017   |
| 8 LORNE TCE, FLORA HILL, VIC 3550      | \$463,565 | 11/09/2017   |
| 24 IRKARA DR, KENNINGTON, VIC 3550     | \$475,000 | 23/04/2017   |