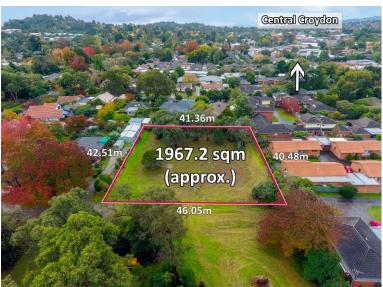

## Single residential property located in the Melbourne metropolitan area

Sections 47AF of the Estate Agents Act 1980

| 100                                                                                                                                                                                                                    |                                  |                        |                |                     |              |
|------------------------------------------------------------------------------------------------------------------------------------------------------------------------------------------------------------------------|----------------------------------|------------------------|----------------|---------------------|--------------|
| Property offered for sale                                                                                                                                                                                              |                                  |                        |                |                     |              |
| Address<br>Including suburb and<br>postcode                                                                                                                                                                            | 3 - 5 Alan Street, Croydon, 3136 |                        |                |                     |              |
| Indicative selling pr                                                                                                                                                                                                  | ice                              |                        |                |                     |              |
| For the meaning of this pr                                                                                                                                                                                             | ice see consumer.vic             | .gov.au/underquoting ( | *Delete single | price or range as a | pplicable)   |
| Single price                                                                                                                                                                                                           | \$1,650,000                      | or range between       |                | &                   |              |
| Median sale price                                                                                                                                                                                                      |                                  |                        |                |                     |              |
| (*Delete house or unit as applicable)                                                                                                                                                                                  |                                  |                        |                |                     |              |
| Median price                                                                                                                                                                                                           | \$820,000 *Ho                    | ouse X *Unit           | Su             | uburb               |              |
| Period - From                                                                                                                                                                                                          | June 2017 to J                   | uly 2017               | Source Prop    | perty Data          |              |
| Comparable property sales (*Delete A or B below as applicable)                                                                                                                                                         |                                  |                        |                |                     |              |
| A* These are the three properties sold within two kilometres of the property for sale in the last six months that the estate agent or agent's representative considers to be most comparable to the property for sale. |                                  |                        |                |                     |              |
| Address of comparable property                                                                                                                                                                                         |                                  |                        |                | Price               | Date of sale |
|                                                                                                                                                                                                                        |                                  |                        |                |                     |              |
|                                                                                                                                                                                                                        |                                  |                        |                |                     |              |
|                                                                                                                                                                                                                        |                                  |                        |                |                     |              |