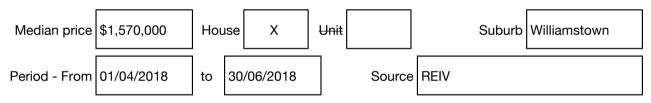

#### Median sale price

## SWEENEY

Rooms: Property Type: House Agent Comments Indicative Selling Price \$2,295,000 Median House Price June quarter 2018: \$1,570,000