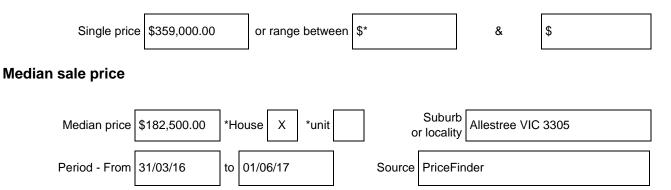

The indicative selling price may be expressed as a single price, or as a price range with the difference between the upper and lower amounts not more than 10% of the lower amount.

If the property for sale is in the Melbourne metropolitan area, a comparable property must be within two kilometres and have sold within the last six months. If the property for sale is outside the Melbourne metropolitan area, a comparable property must be within five kilometres and have sold within the last 18 months. The Determination setting out the local government areas that comprise the Melbourne metropolitan area is published on the Consumer Affairs Victoria website at **consumer.vic.gov.au/underquoting**.

## Indicative selling price

For the meaning of this price see consumer.vic.gov.au/underquoting