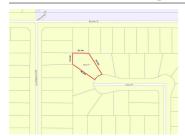

# 8 OSCAR PLACE, ECHUCA, VIC 3564

**Indicative Selling Price** 

For the meaning of this price see consumer.vic.au/underquoting

Single Price:

\$430,000

Provided by: Sharon Henson, Charles L King & Co First National

# Property offered for sale

| Address<br>Including suburb and<br>postcode | 8 OSCAR PLACE, ECHUCA, VIC 3564 |
|---------------------------------------------|---------------------------------|
|---------------------------------------------|---------------------------------|