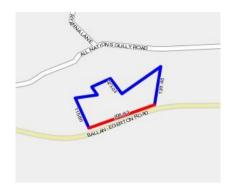

## Section 47AF of the Estate Agents Act 1980

| Property offere                                                                                                                                                                                                              | d for s      | ale                                             |       |  |      |     |       |                 | J            |             |
|------------------------------------------------------------------------------------------------------------------------------------------------------------------------------------------------------------------------------|--------------|-------------------------------------------------|-------|--|------|-----|-------|-----------------|--------------|-------------|
| Address<br>Including suburb or<br>locality andpostcode                                                                                                                                                                       |              | 892 Ballan-egerton Road, Mount Egerton Vic 3352 |       |  |      |     |       |                 |              |             |
| Indicative selling price                                                                                                                                                                                                     |              |                                                 |       |  |      |     |       |                 |              |             |
| For the meaning of this price see consumer.vic.gov.au/underquoting                                                                                                                                                           |              |                                                 |       |  |      |     |       |                 |              |             |
| Single price \$850,000                                                                                                                                                                                                       |              |                                                 |       |  |      |     |       |                 |              |             |
| Median sale price                                                                                                                                                                                                            |              |                                                 |       |  |      |     |       |                 |              |             |
| Median price                                                                                                                                                                                                                 |              | Н                                               | louse |  | Unit |     | Subi  | urb or locality | Мо           | unt Egerton |
| Period - From                                                                                                                                                                                                                | to Source RE |                                                 |       |  |      | REI | EIV   |                 |              |             |
| Comparable property sales (*Delete A or B below as applicable)                                                                                                                                                               |              |                                                 |       |  |      |     |       |                 |              |             |
| A* These are the three properties sold within five kilometres of the property for sale in the last eighteen months that the estate agent or agent's representative considers to be most comparable to the property for sale. |              |                                                 |       |  |      |     |       |                 |              |             |
| Address of comparable property                                                                                                                                                                                               |              |                                                 |       |  |      |     | Price |                 | Date of sale |             |
| 1                                                                                                                                                                                                                            |              |                                                 |       |  |      |     |       |                 |              |             |
| 2                                                                                                                                                                                                                            |              |                                                 |       |  |      |     |       |                 |              |             |
| 3                                                                                                                                                                                                                            |              |                                                 |       |  |      |     |       |                 |              |             |
| OR                                                                                                                                                                                                                           |              |                                                 |       |  |      |     |       |                 |              |             |