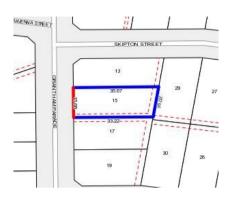

#### Property offered for sale

| Address              | 15 Grantham Parade, St Albans Vic 3021 |
|----------------------|----------------------------------------|
| Including suburb and |                                        |
| postcode             |                                        |
|                      |                                        |
|                      |                                        |

Generated: 29/08/2017 15:22

Rooms:

Property Type: House (Previously Occupied - Detached)

Land Size: 542 sqm approx **Agent Comments** 

**Indicative Selling Price** \$639,000 **Median House Price** Year ending June 2017: \$600,000