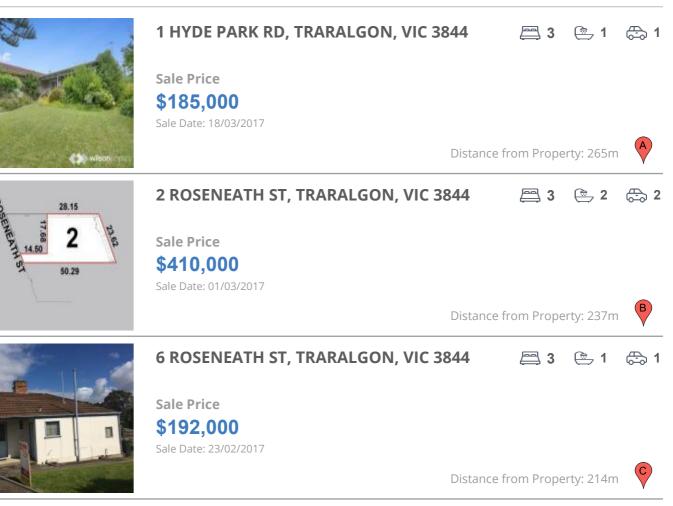

### **COMPARABLE PROPERTIES**

These are the three properties sold within two kilometres of the property for sale in the last six months that the estate agent or agent's representative considers to be most comparable to the property for sale.

### **Comparable property sales**

Property offered for sale

These are the three properties sold within two kilometres of the property for sale in the last six months that the estate agent or agent's representative considers to be most comparable to the property for sale.

| Address of comparable property      | Price     | Date of sale |
|-------------------------------------|-----------|--------------|
| 1 HYDE PARK RD, TRARALGON, VIC 3844 | \$185,000 | 18/03/2017   |
| 2 ROSENEATH ST, TRARALGON, VIC 3844 | \$410,000 | 01/03/2017   |
| 6 ROSENEATH ST, TRARALGON, VIC 3844 | \$192,000 | 23/02/2017   |