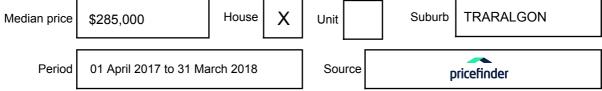

### **MEDIAN SALE PRICE**

### **TRARALGON, VIC, 3844**

Suburb Median Sale Price (House)

\$285,000

01 April 2017 to 31 March 2018

Provided by: pricefinder