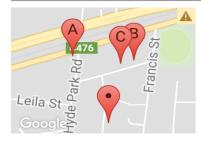

### **COMPARABLE PROPERTIES**

These are the three properties sold within two kilometres of the property for sale in the last six months that the estate agent or agent's representative considers to be most comparable to the property for sale.

### **Comparable property sales**

Property offered for sale

These are the three properties sold within two kilometres of the property for sale in the last six months that the estate agent or agent's representative considers to be most comparable to the property for sale.

| Address of comparable property      | Price     | Date of sale |
|-------------------------------------|-----------|--------------|
| 1 HYDE PARK RD, TRARALGON, VIC 3844 | \$185,000 | 18/03/2017   |
| 2 ROSENEATH ST, TRARALGON, VIC 3844 | \$410,000 | 01/03/2017   |
| 6 ROSENEATH ST, TRARALGON, VIC 3844 | \$192,000 | 23/02/2017   |